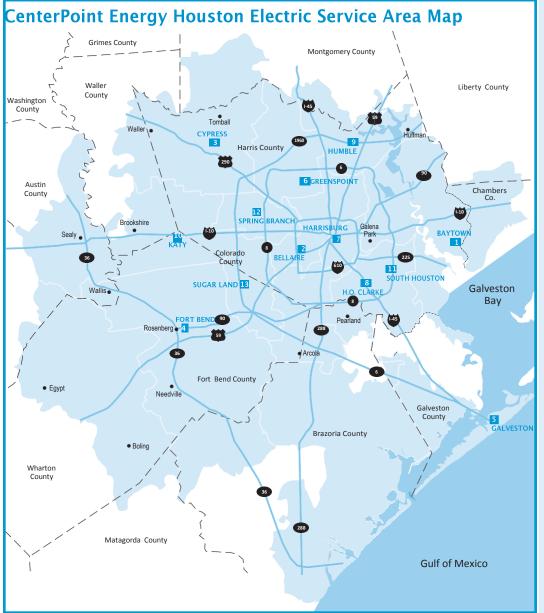

## **CenterPoint Energy Service Centers**

**1** BAYTOWN: 281-425-7352 (Key Map 501 V)

333 Ward Road, Baytown

From downtown, take I-10 east, exit N. Main St. to Baytown. Continue south on N. Main St. to Ward Rd. (approx. 5 miles) Turn left on Ward Rd. Go two blocks to service center on right after railroad tracks.

BELLAIRE: 713-945-4292 (Key Map 532 A) 4300 Bissonnet, Bellaire From downtown, take Hwy. 59 south (Southwest

From downtown, take Hwy. 59 south (Southwest Fwy). Exit on Weslayan and turn left on Weslayan. Gosouth on Weslayan six blocks to Bissonnet. Turn right on Bissonnet. Service center will be on right just past the railroad tracks.

**CYPRESS:** 832-773-6020 (Key Map 327 S)

18018 Huffmeister, Cypress

From downtown, take I-10 west to Loop 610 north. Travel 610 to U.S. 290 west to the Spring Cypress/Rosehill exit. Turn right (north) on Cypress Rosehill, travel 1.5 miles to Huffmeister Road and turn left at the intersection. Service center is on the right.

FORT BEND: 281-341-4904 (See Ft. Bend Co. Key Map)

4011 Avenue H, Rosenberg

From downtown, take Hwy. 59 south (Southwest Fwy) to Richmond/Rosenberg. Exit at FM 762. Turn left (west) on Avenue H (old Hwy US 90A) for two miles.

**GALVESTON:** 409-765-4165 (See Galveston Co. Key Map)

502 27th Street, Galveston

From downtown, take I-45 south to Galveston. IH 45 will turn into Broadway. Continue on Broadway to 27th St. Turn left (north) on 27th St. Continue on 27th St. to service center.

**GREENSPOINT:** 713-945-4636 (Key Map 371 R)

2301 West Gears Road, Houston

From downtown, take I-45 north to the Greens Rd. exit. Turn left (west) on Greens Rd. (which becomes Gears Rd.) and service center is on left after crossing T. C. Jester Boulevard.

7 HARRISBURG: 713-207-4559 (Key Map 494 N)

3000 Harrisburg, Houston

From downtown take Texas Avenue east, which turns into Harrisburg. Service center is on the immediate right after the railroad overpass.

**H.O. CLARKE**: 713-945-4473 (Key Map 571 D)

12045 South Main Street, Houston

From downtown, take Hwy. 288 south to Loop 610 west. From 610, take the Main St. exit and turn left (south) on Main St. The service center is on the left after crossing Hiram Clarke Rd.

9 **HUMBLE:** 713-945-8936 (Key Map 335 U)

10010 FM 1960. Humble

From downtown, take Hwy. 59 (Northeast Fwy) north to the FM 1960 exit. At First St., take U-turn, and the service center is on Hwy. 59 service road on right.

10 KATY: 281-391-5104 (Key Map 444 Y)

5431 Highway Blvd., Katy

From downtown, take I-10 west to Katy Mills Blvd./U.S. 90, exit 742. Turn right (north) on U.S. 90, which turns into Highway Blvd. Service center is on the left.

**11** SOUTH HOUSTON: 713-945-6970 (Key Map 576 L)

4700 South Shaver, Houston

From down town, take I-45 south to South Shaver exit. Exit South Shaver. Turn left on South Shaver. Service center is on the left after crossing the railroad tracks.

**12** SPRING BRANCH: 713-945-4504 (Key Map 489 D)

3401 Brittmoore Road, Houston

From downtown, take I-10 west and exit Beltway 8 Frontage Rd. Turn right on Beltway 8 Frontage Rd. Turn left on Kempwood Dr. under Beltway 8. Service center is straight ahead at the intersection of Kempwood Dr. and Brittmoore Rd.

SUGAR LAND: 281-561-2967 (Key Map 528 Y)

13300 West Bellfort Avenue, Houston From downtown, take Hwy. 59 south to W. Bellfort exit. Turn right onto W. Bellfort. Service center is on right, past Dairy Ashford Rd.